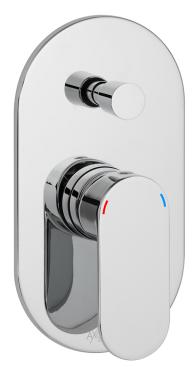

## SPECIFICATION SHEET

COLLECTION: METIZ PRODUCT CODE: AX-MET-147A-CP

## **DESCRIPTION:**

concealed 2 outlet shower valve with diverter single lever wall mounted with oval backplate ceramic cartridge W-001-N35 2 x 1/2" female inlets 2 x 1/2" female outlets (one is blanked off) min-max wall mount 40-65mm minimum operating pressure 0.2 bar LP shower / 1.5 bar MP bath

## FINISH:

Chrome MINIMUM OPERATING PRESSURE: 0.2 bar LP (shower) 1.5 bar MP (bath) FLOW RATE AT 3.0 BAR FLOW PRESSURE: Outlet 1: 22.3 I/m, Outlet 2: 21.5 I/m

CONTACT SALES: 01934 744466 AFTERSALES: 01934 745163 EMAIL: SALES@VADO.COM