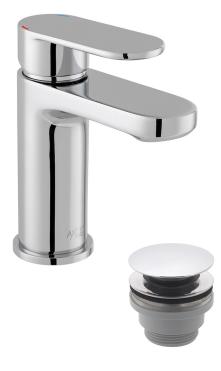

## **DESCRIPTION:**

mono basin mixer single lever deck mounted smooth bodied with push basin waste with Neoperl coin slot laminar flow aerator ceramic cartridge W-003-N35 2 x 1/2" nut x 400mm flexipipe connections minimum operating pressure 0.2 bar LP

## FINISH:

Chrome MINIMUM OPERATING PRESSURE: 0.2 bar LP FLOW RATE AT 3.0 BAR FLOW PRESSURE: 22.87 l/min

CONTACT SALES: 01934 744466 AFTERSALES: 01934 745163 EMAIL: SALES@VADO.COM

WWW.VADO.COM/AXCES