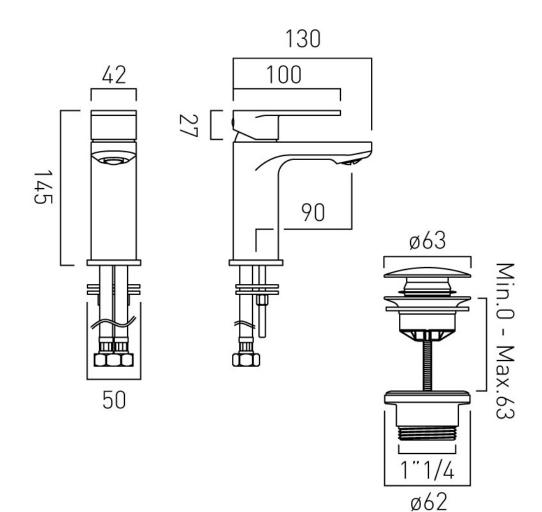

## TECHNICAL DRAWING

COLLECTION: METIZ PRODUCT CODE: AX-MET-100/CC-CP

CONTACT SALES: 01934 744466 AFTERSALES: 01934 745163 EMAIL: SALES@VADO.COM

WWW.VADO.COM/AXCES