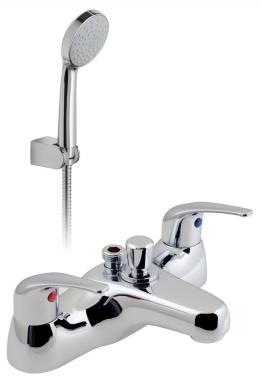

## SPECIFICATION SHEET

**COLLECTION: MATRIX** 

PRODUCT CODE: AX-MAT-130+K-CP

## **DESCRIPTION:**

2 hole bath shower mixer deck mounted with water flow straightener with single function shower kit cold ceramic cartridge MAT-VALVE/CD/CL-3/4 hot ceramic cartridge MAT-VALVE/CD/HT-3/4 2 x 3/4" male threaded connections deck mount drill hole diameter 27mm minimum operating pressure 0.2 bar LP

## FINISH:

Chrome
FLOW REGULATOR:
FR-SHOWER/9-C/P
MINIMUM OPERATING PRESSURE:
0.2 bar LP

**CONTACT** 

SALES: 01934 744466

AFTERSALES: 01934 745163 EMAIL: SALES@VADO.COM

• • • • • •