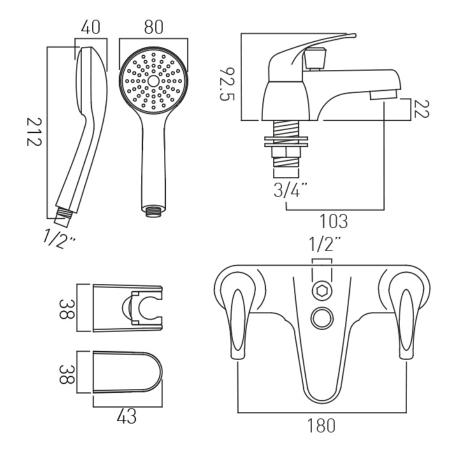

## TECHNICAL DRAWING

**COLLECTION: MATRIX** 

PRODUCT CODE: AX-MAT-130+K-CP

CONTACT

SALES: 01934 744466

AFTERSALES: 01934 745163 EMAIL: SALES@VADO.COM