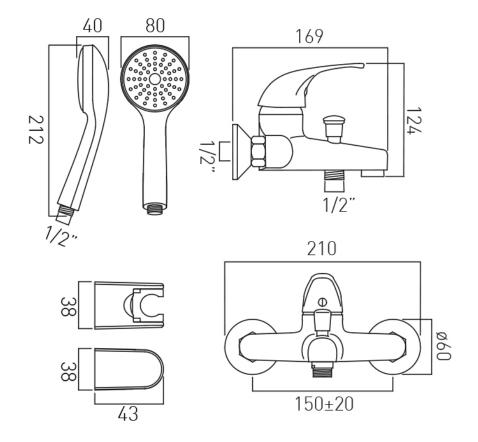

## TECHNICAL DRAWING

**COLLECTION: MATRIX** 

PRODUCT CODE: AX-MAT-123+K-CP

CONTACT

SALES: 01934 744466

AFTERSALES: 01934 745163 EMAIL: SALES@VADO.COM