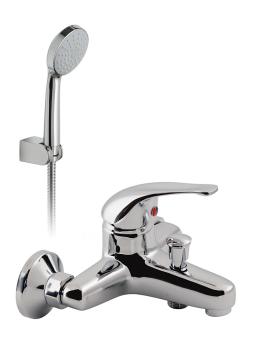

## SPECIFICATION SHEET

**COLLECTION: MATRIX** 

PRODUCT CODE: AX-MAT-123+K-CP

## **DESCRIPTION:**

exposed bath shower mixer single lever wall mounted with water flow aerator with single function shower kit ceramic cartridge CAR-K40A/MAT 1/2" x 3/4" x 40mm eccentric threaded connections minimum operating pressure 1.5 bar MP

## FINISH:

Chrome
FLOW REGULATOR:
FR-SHOWER/9-C/P
MINIMUM OPERATING PRESSURE:
1.0 bar MP

**CONTACT** 

SALES: 01934 744466

AFTERSALES: 01934 745163 EMAIL: SALES@VADO.COM

• • • • • •