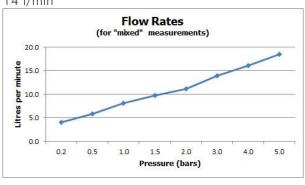

### FLOW RATE AT 3.0 BAR FLOW PRESSURE:

14 I/min

**CONTACT** 

SALES: 01934 744466

AFTERSALES: 01934 745163 EMAIL: SALES@VADO.COM

• • • • • •