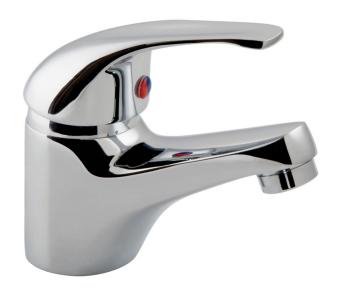

# SPECIFICATION SHEET

**COLLECTION: MATRIX** 

PRODUCT CODE: AX-MAT-100/SB-CP

### **DESCRIPTION:**

mono basin mixer single lever deck mounted smooth bodied without push basin waste with water flow aerator ceramic cartridge CAR-K40A/MAT 2 x 1/2" nut x 400mm flexipipe connections deck mount drill hole diameter 35mm minimum operating pressure 0.2 bar IP

### FINISH:

Chrome