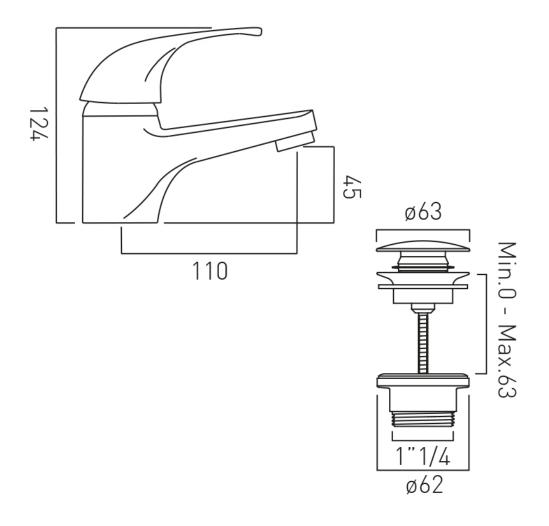

# TECHNICAL DRAWING

**COLLECTION: MATRIX** 

PRODUCT CODE: AX-MAT-100/CC-CP

CONTACT

SALES: 01934 744466

AFTERSALES: 01934 745163 EMAIL: SALES@VADO.COM