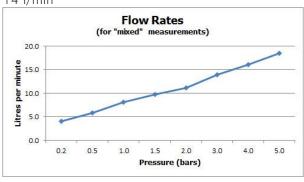

### FLOW RATE AT 3.0 BAR FLOW PRESSURE:

14 I/min

**CONTACT** 

SALES: 01934 744466

AFTERSALES: 01934 745163 EMAIL: SALES@VADO.COM

. . . . . .