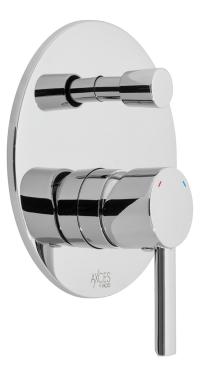

## SPECIFICATION SHEET

COLLECTION: KORE PRODUCT CODE: AX-KOR-147A-CP

## **DESCRIPTION:**

concealed 2 outlet shower valve with diverter single lever wall mounted with round backplate ceramic cartridge W-001-N35 2 x 1/2" female inlets 2 x 1/2" female outlets (one is blanked off) min-max wall mount 40-65mm minimum operating pressure 0.2 bar LP shower / 1.5 bar MP bath

## FINISH:

Chrome MINIMUM OPERATING PRESSURE: 0.2 bar LP (shower) 1.5 bar MP (bath) FLOW RATE AT 3.0 BAR FLOW PRESSURE: Outlet 1: 22.3 I/m, Outlet 2: 21.5 I/m

CONTACT SALES: 01934 744466 AFTERSALES: 01934 745163 EMAIL: SALES@VADO.COM