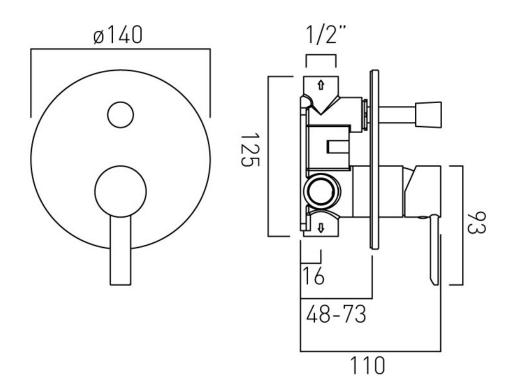

## TECHNICAL DRAWING

COLLECTION: KORE PRODUCT CODE: AX-KOR-147A-CP

CONTACT SALES: 01934 744466 AFTERSALES: 01934 745163 EMAIL: SALES@VADO.COM

WWW.VADO.COM/AXCES

## **DESCRIPTION:**

concealed 2 outlet shower valve with diverter single lever wall mounted with round backplate ceramic cartridge W-001-N35 2 x 1/2" female inlets 2 x 1/2" female outlets (one is blanked off) min-max wall mount 40-65mm minimum operating pressure 0.2 bar LP shower / 1.5 bar MP bath