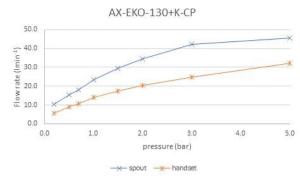

### FLOW RATE AT 3.0 BAR FLOW PRESSURE:

Bath: 42.1 l/m, Shower: 24.95 l/m

**CONTACT** 

MP

SALES: 01934 744466

AFTERSALES: 01934 745163 EMAIL: SALES@VADO.COM

• • • • • •