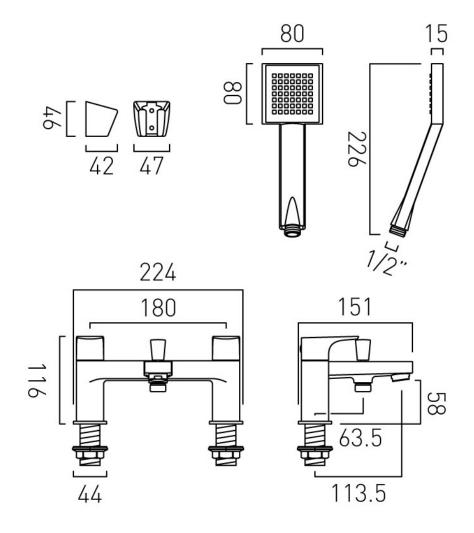

## TECHNICAL DRAWING

**COLLECTION: EKKO** 

PRODUCT CODE: AX-EKO-130+K-CP

**CONTACT** 

SALES: 01934 744466

AFTERSALES: 01934 745163 EMAIL: SALES@VADO.COM

### **DESCRIPTION:**

2 hole bath shower mixer deck mounted with Neoperl water flow straightener with Bokx single function shower kit cold ceramic cartridge H-302-RTC hot ceramic cartridge H-302-LTC 2 x 3/4" male threaded connections deck mount drill hole diameter 28-30mm minimum operating pressure 1.0 bar