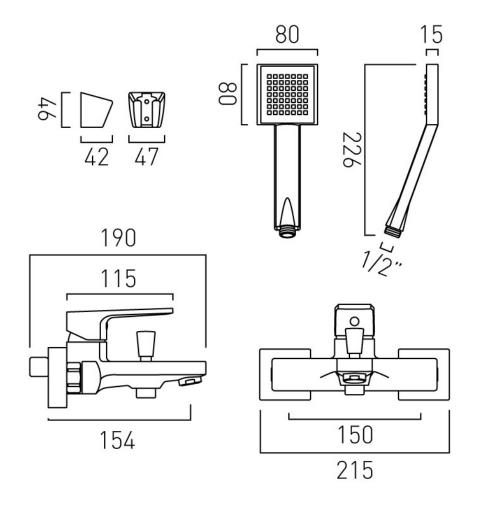

# TECHNICAL DRAWING

**COLLECTION: EKKO** 

PRODUCT CODE: AX-EKO-123+K-CP

**CONTACT** 

SALES: 01934 744466

AFTERSALES: 01934 745163 EMAIL: SALES@VADO.COM