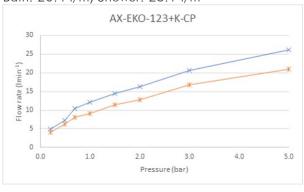

#### FLOW RATE AT 3.0 BAR FLOW PRESSURE:

Bath: 20.4 I/m, Shower: 23.1 I/m

**CONTACT** 

SALES: 01934 744466

AFTERSALES: 01934 745163 EMAIL: SALES@VADO.COM

. . . . . .