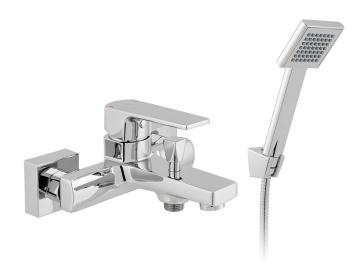

#### **DESCRIPTION:**

exposed bath shower mixer single lever wall mounted with Neoperl water flow straightener with Bokx single function shower kit ceramic cartridge W-002-N35 1/2" x 3/4" x 50mm eccentric threaded connections minimum operating pressure 1.0 bar

### FINISH:

Chrome