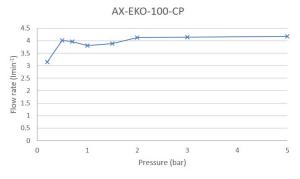

## FINISH:

Chrome MINIMUM OPERATING PRESSURE: 0.2 bar LP FLOW RATE AT 3.0 BAR FLOW PRESSURE: 4.1 l/m

CONTACT SALES: 01934 744466 AFTERSALES: 01934 745163 EMAIL: SALES@VADO.COM

WWW.VADO.COM/AXCES