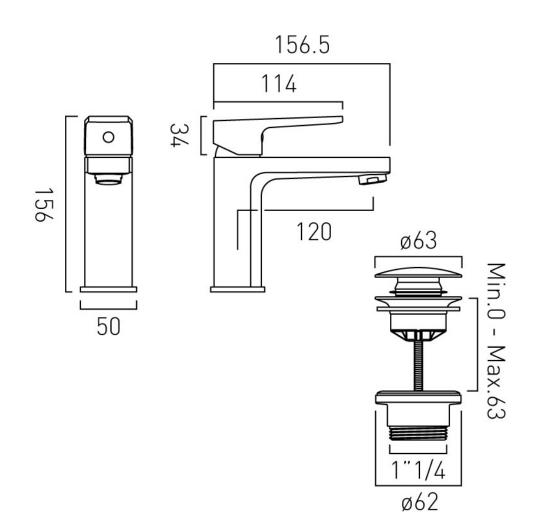

## TECHNICAL DRAWING

COLLECTION: EKKO PRODUCT CODE: AX-EKO-100/CC-CP

CONTACT SALES: 01934 744466 AFTERSALES: 01934 745163 EMAIL: SALES@VADO.COM

WWW.VADO.COM/AXCES