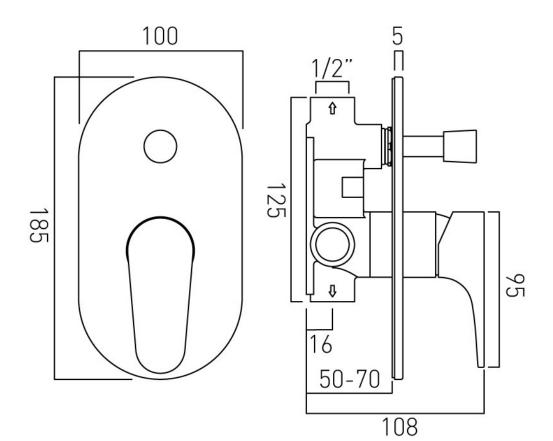

## TECHNICAL DRAWING

COLLECTION: AVA PRODUCT CODE: AX-AVA-147A-CP

CONTACT SALES: 01934 744466 AFTERSALES: 01934 745163 EMAIL: SALES@VADO.COM

WWW.VADO.COM/AXCES