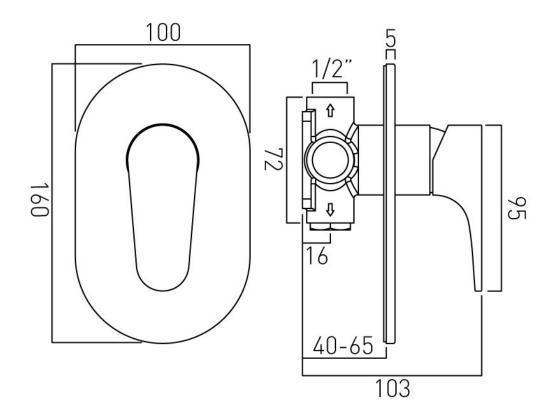

## TECHNICAL DRAWING

COLLECTION: AVA PRODUCT CODE: AX-AVA-145A-CP

CONTACT SALES: 01934 744466 AFTERSALES: 01934 745163 EMAIL: SALES@VADO.COM

WWW.VADO.COM/AXCES

## **DESCRIPTION:**

concealed 1 outlet shower valve single lever wall mounted with oval backplate ceramic cartridge W-001-N35 2 x 1/2" female inlets 2 x 1/2" female outlets (one is blanked off) min-max wall mount 40-65mm minimum operating pressure 0.2 bar LP shower / 1.5 bar MP bath