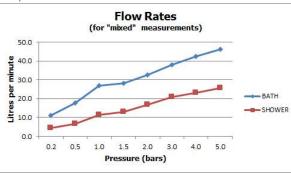

#### FINISH:

Chrome FLOW REGULATOR: FR-SHOWER/9-C/P MINIMUM OPERATING PRESSURE: 0.2 bar LP FLOW RATE AT 3.0 BAR FLOW PRESSURE: 38 I/min