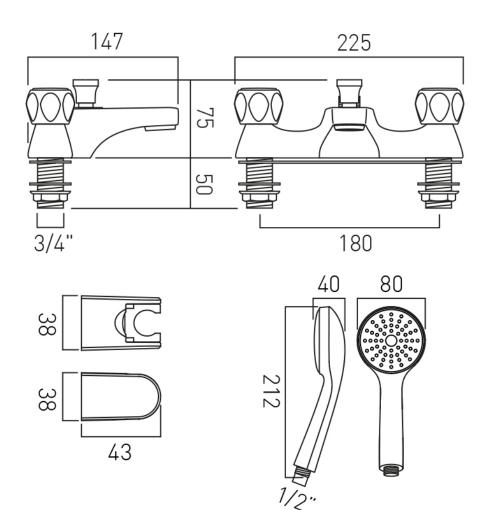

## TECHNICAL DRAWING

COLLECTION: ASTRA PRODUCT CODE: AX-AST-330+K-CP

CONTACT SALES: 01934 744466 AFTERSALES: 01934 745163 EMAIL: SALES@VADO.COM

WWW.VADO.COM/AXCES

2 x 3/4" male threaded connections deck mount drill hole diameter 27mm minimum operating pressure 0.2 bar LP