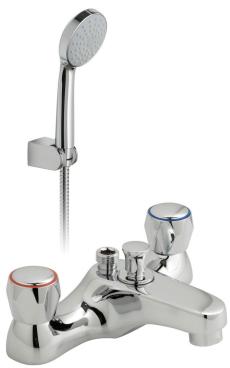

## SPECIFICATION SHEET

COLLECTION: ASTRA PRODUCT CODE: AX-AST-130/CD+K-CP

## **DESCRIPTION:**

2 hole bath shower mixer deck mounted with water flow straightener with single function shower kit cold ceramic cartridge C-201-RTC hot ceramic cartridge C-201-LTC standard cartridge for AST-1 only: C-102-STD

2 x 3/4" male threaded connections deck mount drill hole diameter 27mm minimum operating pressure 0.2 bar LP

## FINISH:

Chrome FLOW REGULATOR: FR-SHOWER/9-C/P MINIMUM OPERATING PRESSURE: 0.2 bar LP

CONTACT SALES: 01934 744466 AFTERSALES: 01934 745163 EMAIL: SALES@VADO.COM

WWW.VADO.COM/AXCES