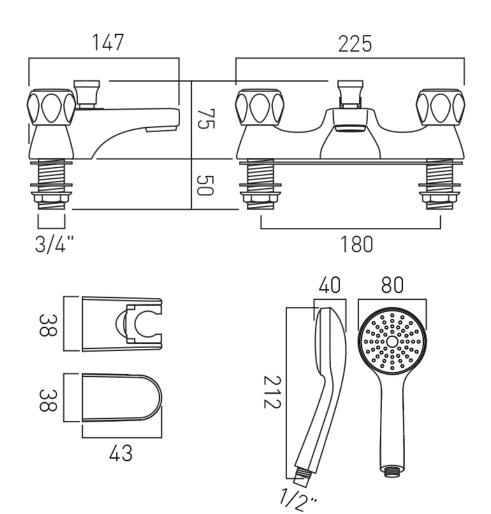

## TECHNICAL DRAWING

COLLECTION: ASTRA PRODUCT CODE: AX-AST-130/CD+K-CP

CONTACT SALES: 01934 744466 AFTERSALES: 01934 745163 EMAIL: SALES@VADO.COM

WWW.VADO.COM/AXCES

2 x 3/4" male threaded connections deck mount drill hole diameter 27mm minimum operating pressure 0.2 bar LP