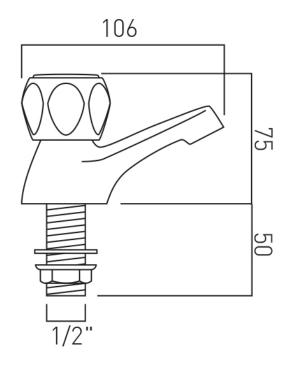

## TECHNICAL DRAWING

**COLLECTION: ASTRA** 

PRODUCT CODE: AX-AST-106/CD-CP

CONTACT

SALES: 01934 744466

AFTERSALES: 01934 745163 EMAIL: SALES@VADO.COM

## **DESCRIPTION:**

basin pillar taps deck mounted with water flow straightener cold ceramic cartridge C-201-RTC hot ceramic cartridge C-201-LTC standard cartridge for AST-1 only C-102-STD

1/2" x 50mm threaded tail connection deck mount drill hole diameter 22mm minimum operating pressure 0.2 bar LP