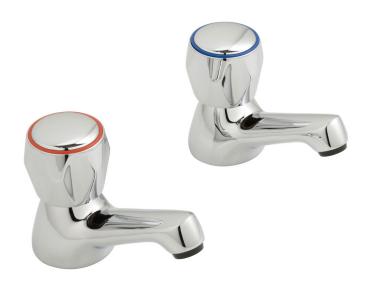

## SPECIFICATION SHEET

**COLLECTION: ASTRA** 

PRODUCT CODE: AX-AST-106/CD-CP

## **DESCRIPTION:**

basin pillar taps deck mounted with water flow straightener cold ceramic cartridge C-201-RTC hot ceramic cartridge C-201-LTC standard cartridge for AST-1 only C-102-STD

1/2" x 50mm threaded tail connection deck mount drill hole diameter 22mm minimum operating pressure 0.2 bar LP

## FINISH:

Chrome

FLOW REGULATOR:

FR-106/4-PLA

MINIMUM OPERATING PRESSURE:

0.2 bar LP

FLOW RATE AT 3.0 BAR FLOW PRESSURE:

21 l/m