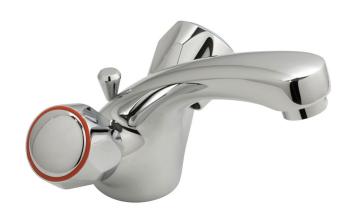

## **DESCRIPTION:**

mono basin mixer
deck mounted
with pop-up waste
with water flow straightener
with water flow aerator
cold ceramic cartridge C-201-RTC
hot ceramic cartridge C-201-LTC
standard cartridge for AST-1 only
C-102-STD
2 x 1/2" nut x 400mm flexipipe
connections
deck mount drill hole diameter 35mm
minimum operating pressure 0.2 bar
LP

## FINISH:

Chrome
FLOW REGULATOR:
FR-100/5-PLA
MINIMUM OPERATING PRESSURE:
0.2 bar LP
FLOW RATE AT 3.0 BAR FLOW PRESSURE:
16 I/m

CONTACT

SALES: 01934 744466

AFTERSALES: 01934 745163 EMAIL: SALES@VADO.COM

. . . . . .