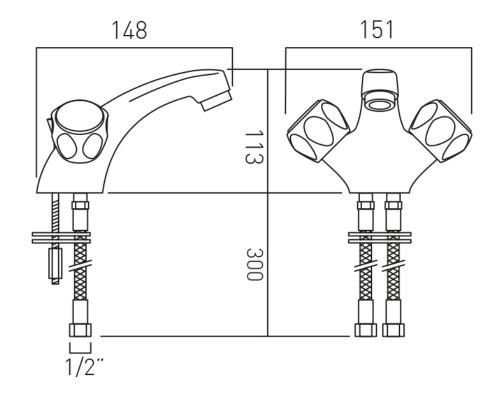

## TECHNICAL DRAWING

**COLLECTION: ASTRA** 

PRODUCT CODE: AX-AST-100-CP

CONTACT

SALES: 01934 744466

AFTERSALES: 01934 745163 EMAIL: SALES@VADO.COM