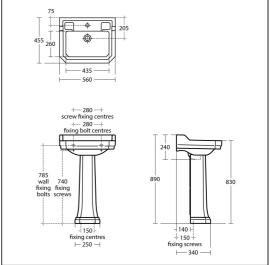

#### **ILLUSTRATED PRODUCT DETAILS**

| Sizes                                                 |                                                                 | Finishes                    |                                                                |
|-------------------------------------------------------|-----------------------------------------------------------------|-----------------------------|----------------------------------------------------------------|
| U4702                                                 | w:560 x d:455                                                   | U4702                       | White (01)                                                     |
| Weights<br>U4702<br>U4700<br>E0157<br>B9860           | 17.40 KG<br>12.70 KG<br>0.16 KG<br>2.42 KG                      | U4700 E0157                 | White (01)  Neutral / No Finish (67)                           |
| S8910                                                 | 0.20 KG                                                         | B9860                       | Chrome (AA)                                                    |
| Material<br>U4702<br>U4700<br>E0157<br>B9860<br>S8910 | Vitreous China Vitreous China Metal Chrome Plated Brass Plastic |                             | Neutral / No Finish (67)  5 Litres per minute @ 3 bar pressure |
|                                                       |                                                                 | <b>Designer</b> Robin Levie | en, RDI                                                        |