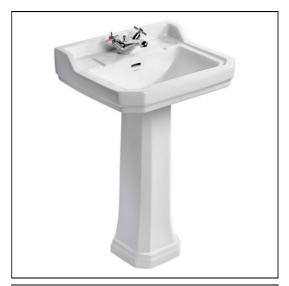

## **ILLUSTRATED**

**U4702** Waverley 56cm washbasin, 1 tapholes with overflow

**U4700** Waverley full pedestal

**E0157** Wall fixing set

**B9860** Elements dual control one hole basin mixer with crosshead

handles & pop-up waste

S8910 Trap 1¼" plastic bottle, 75mm seal, multi-purpose outlet