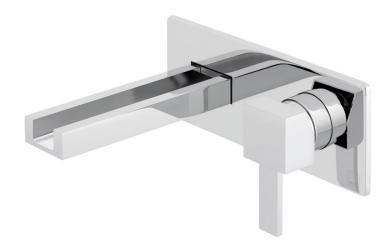

#### **DESCRIPTION:**

2 hole basin mixer single lever wall mounted with rectangular backplate with water flow aerator ceramic cartridge CAR-K35A 2 x 1/2" female connection inlets minimum operating pressure 1.0 bar MP

#### FINISH: Chrome