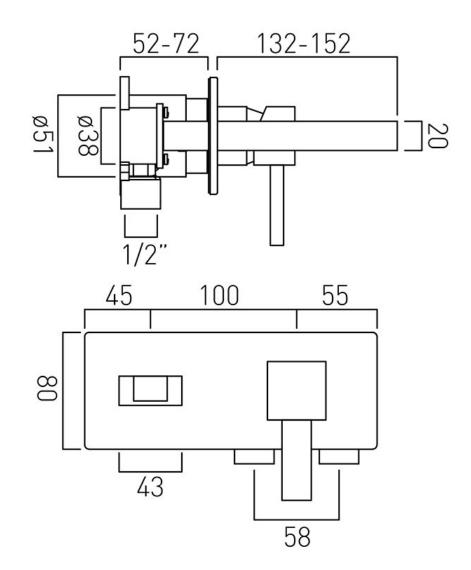

## TECHNICAL DRAWING

**COLLECTION:** Té FALLS **PRODUCT CODE:** TEF-109S/A-C/P

tel: 01934 744466 email: sales@vado.com www.vado.com