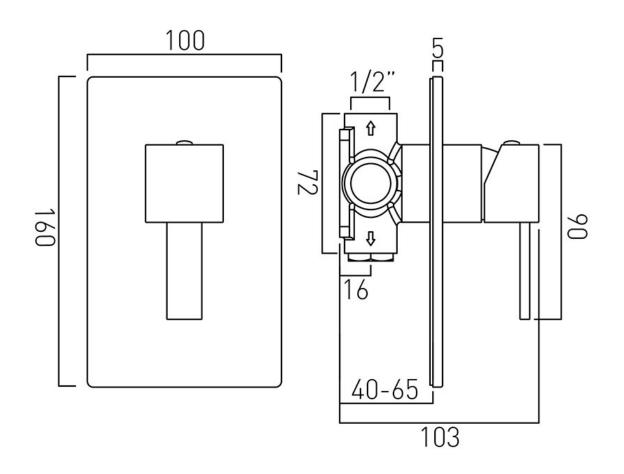

## TECHNICAL DRAWING

**COLLECTION:** Té **PRODUCT CODE:** TE-145A-C/P

tel: 01934 744466 email: sales@vado.com www.vado.com

where inspiration flows

taps | showering | accessories

### **DESCRIPTION:**

concealed shower valve single lever wall mounted ceramic cartridge CAR-K35A 2 x 1/2" inlets 2 x 1/2" female outlets (one is blanked off) min-max wall mount 40mm-65mm minimum operating pressure 0.2 bar LP shower / 1.5 bar MP bath