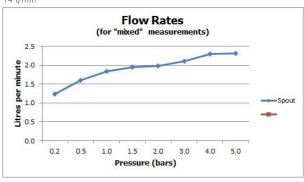

#### **FLOW RATE AT 3.0 BAR FLOW PRESSURE:**

14 l/min

tel: 01934 744466 email: sales@vado.com www.vado.com

taps | showering | accessories