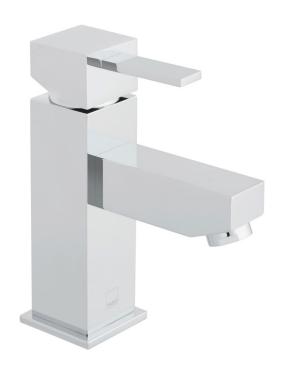

#### **DESCRIPTION:**

mono basin mixer single lever deck mounted smooth bodied without universal basin waste with water flow aerator ceramic cartridge CAR-K35A 2 x 1/2" x 400mm flexipipe connections deck mount drill hole diameter 32mm minimum operating pressure 0.2 bar LP

#### FINISH:

Chrome