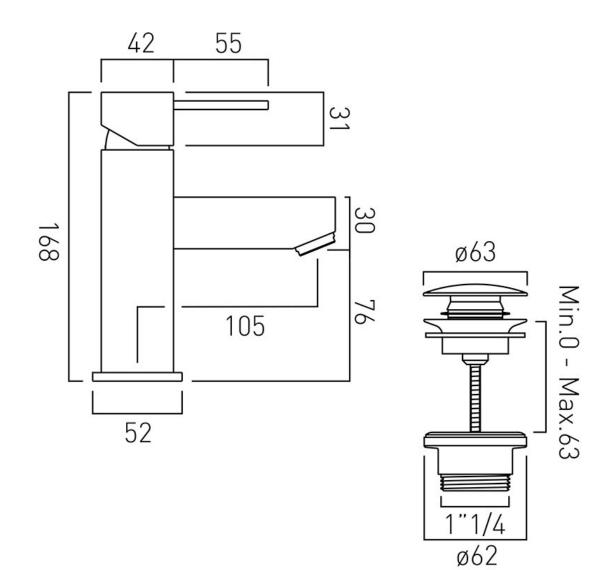

## TECHNICAL DRAWING

COLLECTION: Té PRODUCT CODE: TE-100/CC-C/P

tel: 01934 744466 email: sales@vado.com www.vado.com

where inspiration flows

taps | showering | accessories