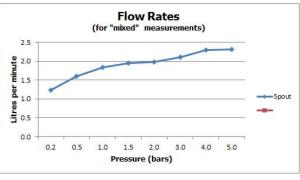

#### FLOW RATE AT 3.0 BAR FLOW PRESSURE:

14 l/min

tel: 01934 744466 email: sales@vado.com www.vado.com