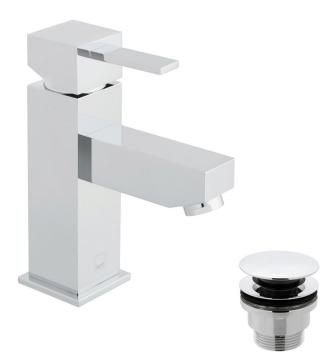

#### **DESCRIPTION:**

mono basin mixer single lever deck mounted smooth bodied with universal basin waste with water flow aerator ceramic cartridge CAR-K35A 2 x 1/2" x 400mm flexipipe connections deck mount drill hole diameter 32mm minimum operating pressure 0.2 bar LP

#### FINISH: Chrome

FLOW REGULATOR: FR-100/5-PLA

MINIMUM OPERATING PRESSURE: 0.2 bar LP