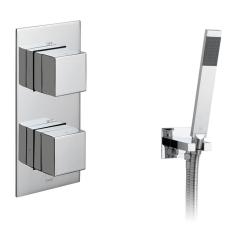

### **DESCRIPTION:**

tablet notion vertical

- 2 outlet, 2 handle valve with all-flow function
- aquablade 200mm x 300mm rectangular head and shower arm
- instinct shower kit with integrated outlet and bracket minimum operating pressure 0.2 bar LP

kit comprises: TAB-148/2-NOT-C/P AQB-20X30/SA/A-C/P INS-SFMKWO-C/P

shower valve includes fittings for 1/2" and 3/4" pipework min-max wall mount 75-100mm (standard) optimum installation depth 88mm (standard)