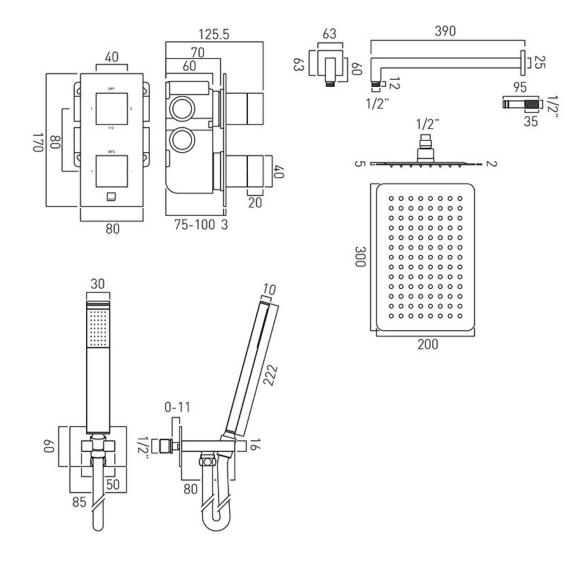

# TECHNICAL DRAWING

**COLLECTION: NOTION** 

PRODUCT CODE: TAB-1721/NOT-CP

tel: 01934 744466 email: sales@vado.com www.vado.com

kit comprises: TAB-148/2-NOT-C/P AQB-20X30/SA/A-C/P INS-SFMKWO-C/P

shower valve includes fittings for 1/2" and 3/4" pipework min-max wall mount 75-100mm (standard) optimum installation depth 88mm (standard)