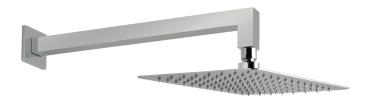

### **DESCRIPTION:**

tablet notion vertical

- 2 outlet, 2 handle valve with all-flow function
- aquablade 200mm x 300mm rectangular head and shower arm
- instinct shower kit with integrated outlet and bracket minimum operating pressure 0.2 bar LP

kit comprises: TAB-148/2-NOT-C/P AQB-20X30/SA/A-C/P INS-SFMKWO-C/P

shower valve includes fittings for 1/2" and 3/4" pipework min-max wall mount 75-100mm (standard) optimum installation depth 88mm (standard)