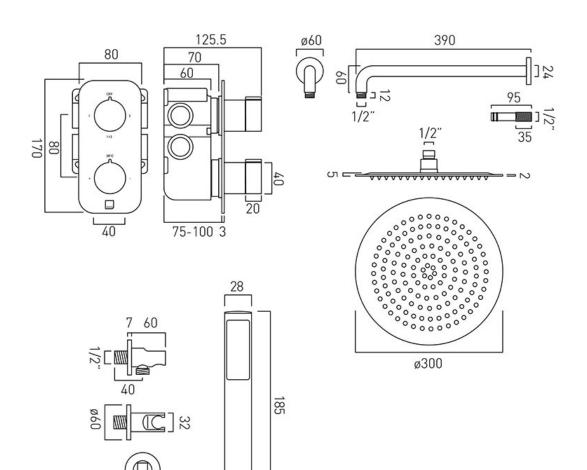

## TECHNICAL DRAWING

**COLLECTION:** ALTITUDE **PRODUCT CODE:** TAB-1721/ALT-CP

17

1/2"

1/2

tel: 01934 744466 email: sales@vado.com www.vado.com