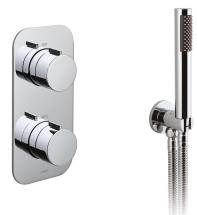

#### **DESCRIPTION:**

tablet altitude vertical

- 2 outlet, 2 handle valve with all-flow function
- aquablade 300mm round head with shower arm
- zoo shower kit with integrated outlet and bracket minimum operating pressure 0.2 bar LP

kit comprises: TAB-148/2-ALT-C/P AQB-RO/30/SA/A-C/P ZOO-SFMKWO-C/P

shower valve includes fittings for 1/2" and 3/4" pipework min-max wall mount 75-100mm (standard) optimum installation depth 88mm (standard)