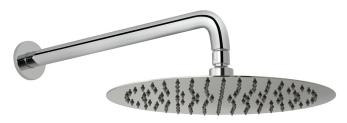

#### **DESCRIPTION:**

tablet altitude vertical

- 2 outlet, 2 handle valve with all-flow function
- aquablade 300mm round head with shower arm
- zoo shower kit with integrated outlet and bracket minimum operating pressure 0.2 bar LP

kit comprises: TAB-148/2-ALT-C/P AQB-RO/30/SA/A-C/P ZOO-SFMKWO-C/P

shower valve includes fittings for 1/2" and 3/4" pipework min-max wall mount 75-100mm (standard) optimum installation depth 88mm (standard)