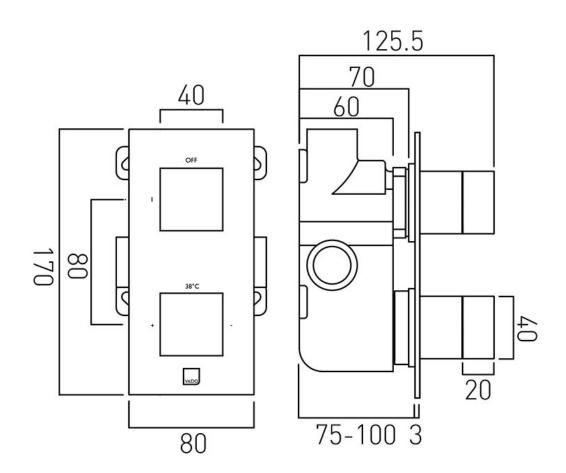

## TECHNICAL DRAWING

**COLLECTION:** NOTION **PRODUCT CODE:** TAB-148-NOT-C/P

tel: 01934 744466 email: sales@vado.com www.vado.com

#### **DESCRIPTION:**

Tablet Notion vertical concealed 1 outlet 2 handle thermostatic shower valve wall mounted thermostatic cartridge V-001C-PLA flow cartridge TAB-002A-3/4 2 x 3/4" female inlets 1 x 3/4" female outlet includes 3/4" - 1/2" adaptors supplied with mortar/tile guard min-max wall mount 75-100mm optimum installation depth 87mm minimum operating pressure 0.2 bar LP (shower) 1.0 bar MP (bath)