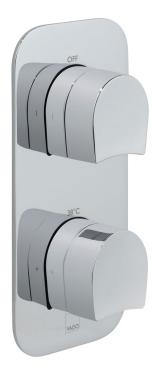

#### **DESCRIPTION:**

Tablet Kovera vertical concealed 1 outlet 2 handle thermostatic shower valve wall mounted thermostatic cartridge V-001C-PLA flow cartridge TAB-002A-3/4 2 x 3/4" female inlets 1 x 3/4" female outlet includes 3/4" - 1/2" adaptors supplied with mortar/tile guard min-max wall mount 75-100mm optimum installation depth 87mm minimum operating pressure 0.2 bar LP (shower) 1.0 bar MP (bath)