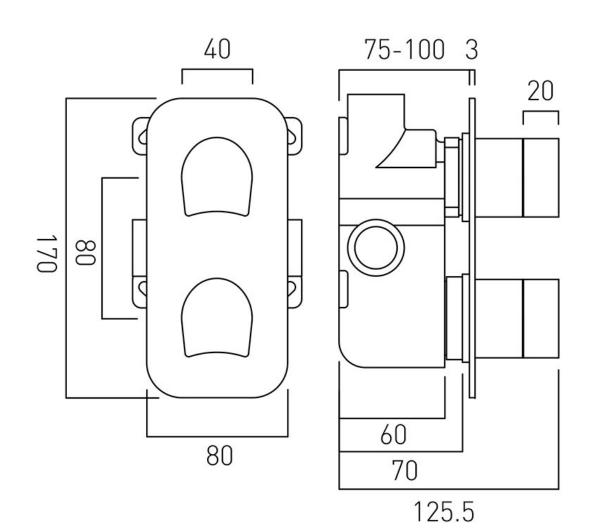

## TECHNICAL DRAWING

COLLECTION: KOVERA PRODUCT CODE: TAB-148-KOV-C/P

tel: 01934 744466 email: sales@vado.com www.vado.com

where inspiration flows

taps | showering | accessories