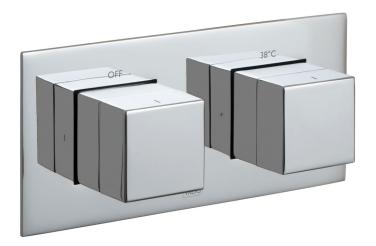

### **DESCRIPTION:**

Tablet Notion horizontal concealed 1 outlet 2 handle thermostatic shower valve wall mounted thermostatic cartridge V-001C-PLA flow cartridge TAB-002A-3/4 2 x 3/4" female inlets 1 x 3/4" female outlet includes 3/4" - 1/2" adaptors supplied with mortar/tile guard min-max wall mount 75-100mm optimum installation depth 87mm minimum operating pressure 0.2 bar LP (shower) 1.0 bar MP (bath)

#### **FINISH:** Chrome

FLOW REGULATOR:

**MINIMUM OPERATING PRESSURE:** 0.2 bar LP (shower) 1.0 bar MP (bath)

tel: 01934 744466 email: sales@vado.com www.vado.com