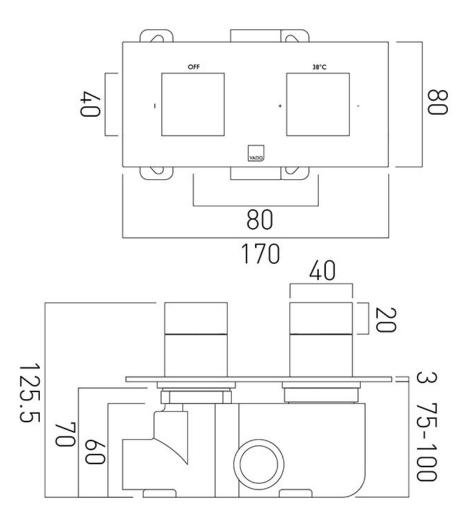

### **DESCRIPTION:**

Tablet Notion horizontal concealed 1 outlet 2 handle thermostatic shower valve wall mounted thermostatic cartridge V-001C-PLA flow cartridge TAB-002A-3/4 2 x 3/4" female inlets 1 x 3/4" female outlet includes 3/4" - 1/2" adaptors supplied with mortar/tile guard min-max wall mount 75-100mm optimum installation depth 87mm minimum operating pressure 0.2 bar LP (shower) 1.0 bar MP (bath)

## TECHNICAL DRAWING

**COLLECTION:** NOTION **PRODUCT CODE:** TAB-148-H-NOT-C/P

tel: 01934 744466 email: sales@vado.com www.vado.com