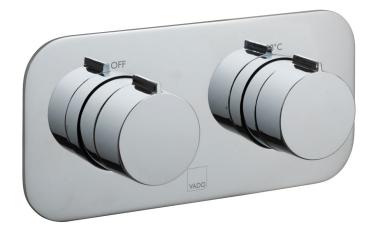

### **DESCRIPTION:**

Tablet Altitude horizontal concealed 1 outlet 2 handle thermostatic shower valve wall mounted thermostatic cartridge V-001C-PLA flow cartridge TAB-002A-3/4 2 x 3/4" female inlets 1 x 3/4" female outlet includes 3/4" - 1/2" adaptors supplied with mortar/tile guard min-max wall mount 75-100mm optimum installation depth 87mm minimum operating pressure 0.2 bar LP (shower) / 1.0 bar MP (bath)

#### **FINISH:** Chrome

FLOW REGULATOR:

**MINIMUM OPERATING PRESSURE:** 0.2 bar LP (shower) 1.0 bar MP (bath)

tel: 01934 744466 email: sales@vado.com www.vado.com