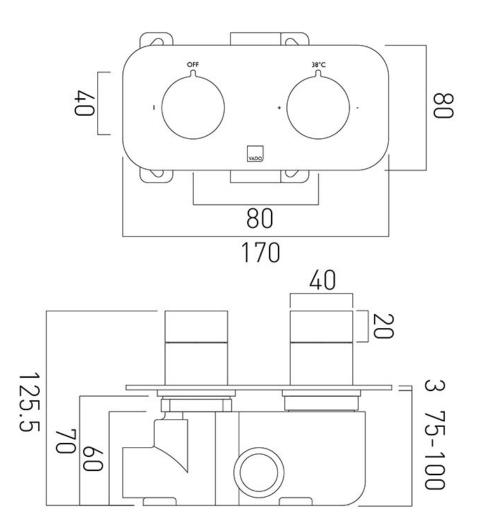

## TECHNICAL DRAWING

**COLLECTION:** ALTITUDE **PRODUCT CODE:** TAB-148-H-ALT-C/P

tel: 01934 744466 email: sales@vado.com www.vado.com