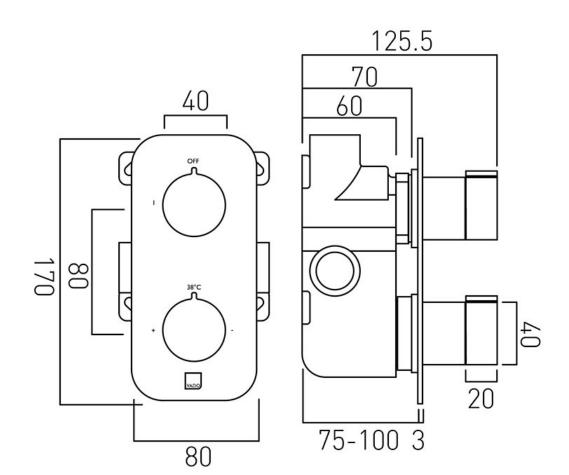

## TECHNICAL DRAWING

**COLLECTION:** ALTITUDE **PRODUCT CODE:** TAB-148-ALT-C/P

tel: 01934 744466 email: sales@vado.com www.vado.com