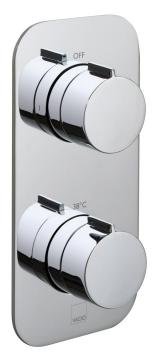

### **DESCRIPTION:**

Tablet Altitude vertical concealed 1 outlet 2 handle thermostatic shower valve wall mounted thermostatic cartridge V-001C-PLA flow cartridge TAB-002A-3/4 2 x 3/4" female inlets 1 x 3/4" female outlet includes 3/4" - 1/2" adaptors supplied with mortar/tile guard min-max wall mount 75-100mm optimum installation depth 87mm minimum operating pressure 0.2 bar LP (shower) / 1.0 bar MP (bath)