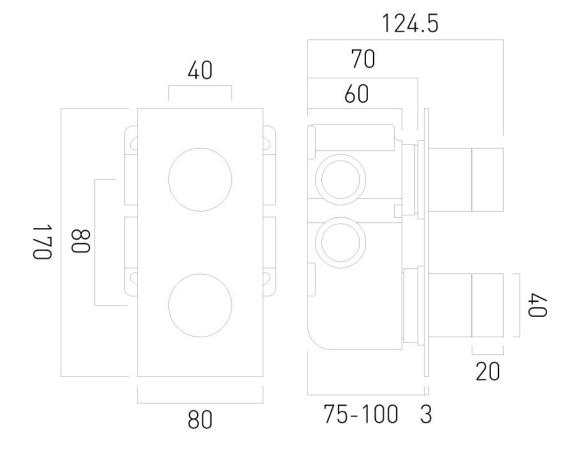

# TECHNICAL DRAWING

**COLLECTION:** OMIKA

PRODUCT CODE: TAB-148/2-OMI-C/P

tel: 01934 744466 email: sales@vado.com www.vado.com

### **DESCRIPTION:**

Tablet Omika vertical concealed
2 outlet 2 handle thermostatic shower valve
with all-flow function
wall mounted
thermostatic cartridge V-001C-PLA
diverter cartridge FL-802-33/2MX
2 x 3/4" female inlets
2 x 3/4" female outlets
includes 3/4" - 1/2" adaptors
supplied with mortar/tile guard
min-max wall mount 75-100mm
optimum installation depth 87mm
minimum operating pressure
0.2 bar LP (shower) 1.0 bar MP (bath)