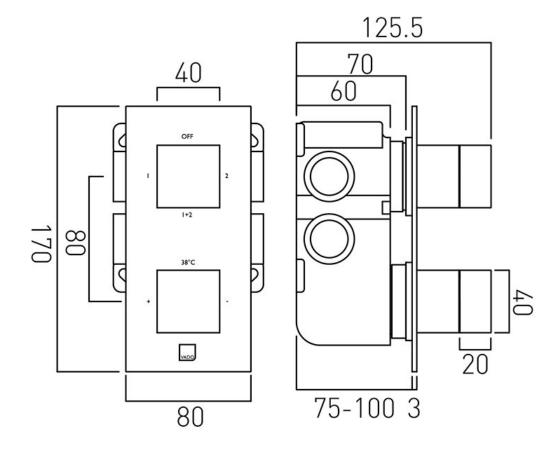

# TECHNICAL DRAWING

**COLLECTION: NOTION** 

PRODUCT CODE: TAB-148/2-NOT-C/P

tel: 01934 744466 email: sales@vado.com www.vado.com