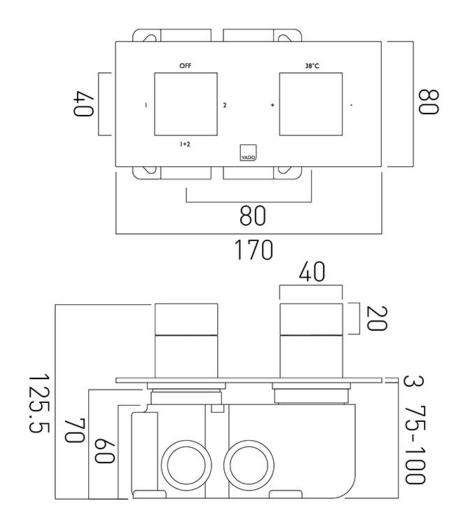

# TECHNICAL DRAWING

**COLLECTION: NOTION** 

PRODUCT CODE: TAB-148/2-H-NOT-C/P

tel: 01934 744466 email: sales@vado.com www.vado.com

### **DESCRIPTION:**

minimum operating pressure 0.2 bar LP (shower) 1.0 bar MP (bath)

Tablet Notion horizontal concealed 2 outlet 2 handle thermostatic shower valve with all-flow function wall mounted thermostatic cartridge V-001C-PLA diverter cartridge TAB-001G-DIV 2 x 3/4" female inlets 2 x 3/4" female outlets includes 3/4" - 1/2" adaptors supplied with mortar/tile guard min-max wall mount 75-100mm optimum installation depth 87mm