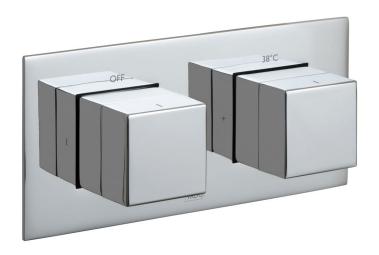

## SPECIFICATION SHEET

**COLLECTION: NOTION** 

PRODUCT CODE: TAB-148/2-H-NOT-C/P

### **DESCRIPTION:**

minimum operating pressure 0.2 bar LP (shower) 1.0 bar MP (bath)

Tablet Notion horizontal concealed 2 outlet 2 handle thermostatic shower valve with all-flow function wall mounted thermostatic cartridge V-001C-PLA diverter cartridge TAB-001G-DIV 2 x 3/4" female inlets 2 x 3/4" female outlets includes 3/4" - 1/2" adaptors supplied with mortar/tile guard min-max wall mount 75-100mm optimum installation depth 87mm

### FINISH:

Chrome