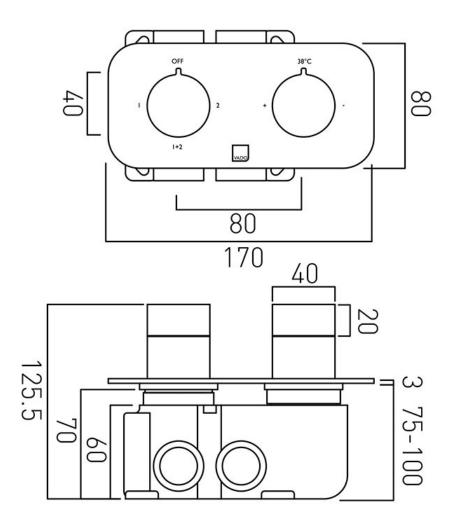

### **DESCRIPTION:**

Tablet Altitude horizontal concealed 2 outlet 2 handle thermostatic shower valve with all-flow function wall mounted thermostatic cartridge V-001C-PLA diverter cartridge TAB-001G-DIV 2 x 3/4" female inlets 2 x 3/4" female outlets includes 3/4" - 1/2" adaptors supplied with mortar/tile guard min-max wall mount 75-100mm optimum installation depth 87mm minimum operating pressure 0.2 bar LP (shower) / 1.0 bar MP (bath)

## TECHNICAL DRAWING

**COLLECTION:** ALTITUDE **PRODUCT CODE:** TAB-148/2-H-ALT-C/P

tel: 01934 744466 email: sales@vado.com www.vado.com