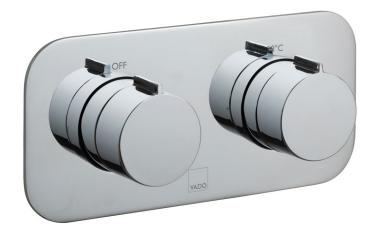

### **DESCRIPTION:**

Tablet Altitude horizontal concealed 2 outlet 2 handle thermostatic shower valve with all-flow function wall mounted thermostatic cartridge V-001C-PLA diverter cartridge TAB-001G-DIV 2 x 3/4" female inlets 2 x 3/4" female outlets includes 3/4" - 1/2" adaptors supplied with mortar/tile guard min-max wall mount 75-100mm optimum installation depth 87mm minimum operating pressure 0.2 bar LP (shower) / 1.0 bar MP (bath)

#### **FINISH:** Chrome

FLOW REGULATOR:

**MINIMUM OPERATING PRESSURE:** 0.2 bar LP (shower) 1.0 bar MP (bath)

tel: 01934 744466 email: sales@vado.com www.vado.com