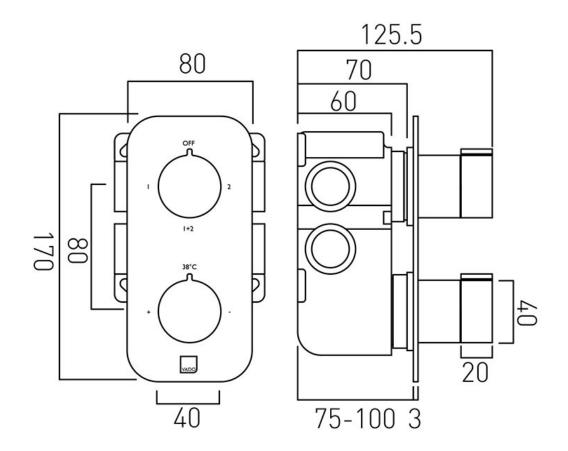

## TECHNICAL DRAWING

**COLLECTION:** ALTITUDE **PRODUCT CODE:** TAB-148/2-ALT-C/P

tel: 01934 744466 email: sales@vado.com www.vado.com