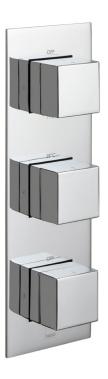

### **DESCRIPTION:**

Tablet Notion vertical concealed 3 outlet 3 handle thermostatic shower valve with all-flow function wall mounted thermostatic cartridge V-001C-PLA diverter cartridge TAB-001G-DIV flow cartridge TAB-002A-3/4 2 x 3/4" female inlets 3 x 3/4" female outlets includes 3/4" - 1/2" adaptors supplied with mortar/tile guard min-max wall mount 75-100mm optimum installation depth 87mm minimum operating pressure 0.2 bar LP (shower) 1.0 bar MP (bath)

### FINISH:

Chrome