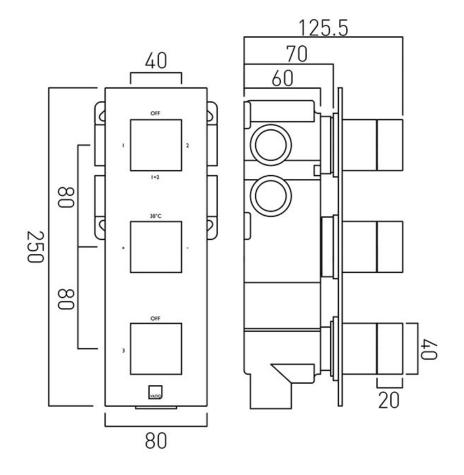

# TECHNICAL DRAWING

**COLLECTION: NOTION** 

PRODUCT CODE: TAB-128/3-NOT-C/P

tel: 01934 744466 email: sales@vado.com www.vado.com

### **DESCRIPTION:**

Tablet Notion vertical concealed 3 outlet 3 handle thermostatic shower valve with all-flow function wall mounted thermostatic cartridge V-001C-PLA diverter cartridge TAB-001G-DIV flow cartridge TAB-002A-3/4 2 x 3/4" female inlets 3 x 3/4" female outlets includes 3/4" - 1/2" adaptors supplied with mortar/tile guard min-max wall mount 75-100mm optimum installation depth 87mm minimum operating pressure 0.2 bar LP (shower) 1.0 bar MP (bath)