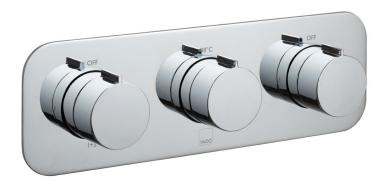

### **DESCRIPTION:**

Tablet Altitude horizontal concealed 3 outlet 3 handle thermostatic shower valve with all-flow function wall mounted thermostatic cartridge V-001C-PLA diverter cartridge TAB-001G-DIV flow cartridge TAB-002A-3/4 2 x 3/4" female inlets 3 x 3/4" female outlets includes 3/4" - 1/2" adaptors supplied with mortar/tile guard min-max wall mount 75-100mm optimum installation depth 87mm minimum operating pressure 0.2 bar LP (shower) / 1.0 bar MP (bath)

### FINISH:

Chrome