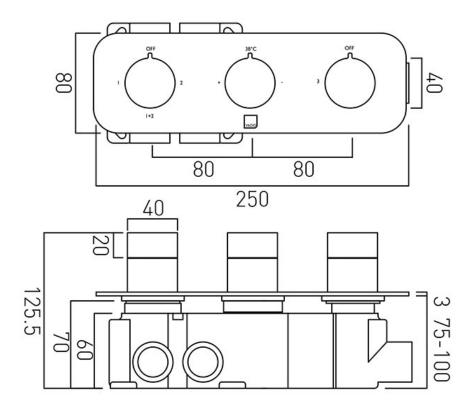

# TECHNICAL DRAWING

**COLLECTION:** ALTITUDE

PRODUCT CODE: TAB-128/3-H-ALT-C/P

tel: 01934 744466 email: sales@vado.com www.vado.com