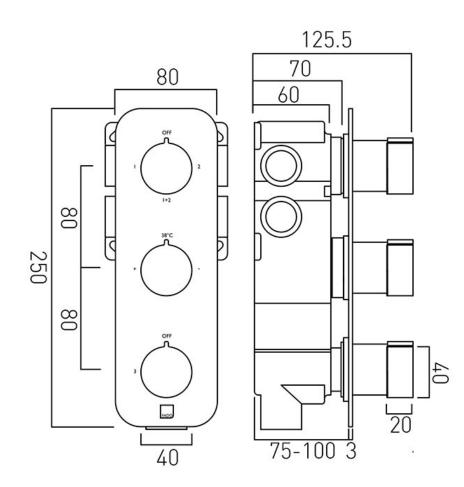

## TECHNICAL DRAWING

**COLLECTION:** ALTITUDE **PRODUCT CODE:** TAB-128/3-ALT-C/P

tel: 01934 744466 email: sales@vado.com www.vado.com