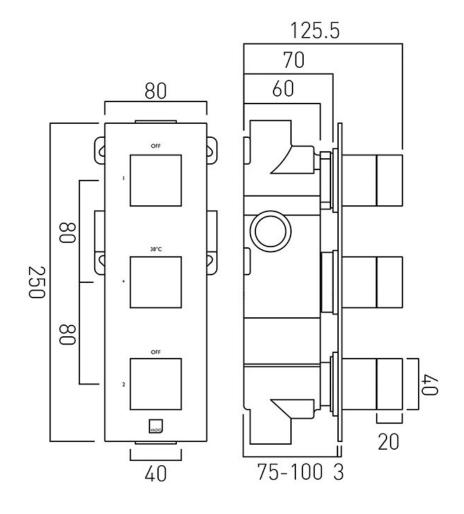

# TECHNICAL DRAWING

**COLLECTION: NOTION** 

PRODUCT CODE: TAB-128/2-NOT-C/P

tel: 01934 744466 email: sales@vado.com www.vado.com

### **DESCRIPTION:**

Tablet Notion vertical concealed 2 outlet 3 handle thermostatic shower valve with all-flow function wall mounted thermostatic cartridge V-001C-PLA 2 x flow cartridge TAB-002A-3/4 2 x 3/4" female inlets 2 x 3/4" female outlets includes 3/4" - 1/2" adaptors supplied with mortar/tile guard min-max wall mount 75-100mm optimum installation depth 87mm minimum operating pressure 0.2 bar LP (shower) 1.0 bar MP (bath)