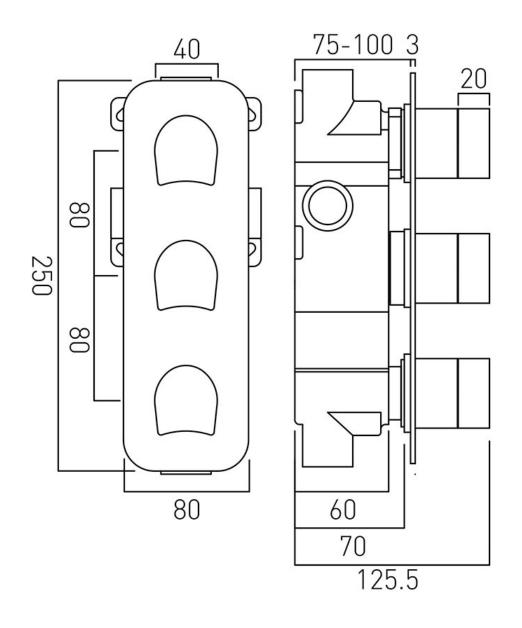

# TECHNICAL DRAWING

**COLLECTION:** KOVERA

PRODUCT CODE: TAB-128/2-KOV-C/P

tel: 01934 744466 email: sales@vado.com www.vado.com

### **DESCRIPTION:**

Tablet Kovera vertical concealed 2 outlet 3 handle thermostatic shower valve with all-flow function wall mounted thermostatic cartridge V-001C-PLA 2 x flow cartridge TAB-002A-3/4 2 x 3/4" female inlets 2 x 3/4" female outlets includes 3/4" - 1/2" adaptors supplied with mortar/tile guard min-max wall mount 75-100mm optimum installation depth 87mm minimum operating pressure 0.2 bar LP (shower) 1.0 bar MP (bath)