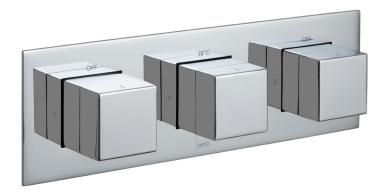

### **DESCRIPTION:**

Tablet Notion horizontal concealed 2 outlet 3 handle thermostatic shower valve with all-flow function wall mounted thermostatic cartridge V-001C-PLA 2 x flow cartridge TAB-002A-3/4 2 x 3/4" female inlets 2 x 3/4" female outlets includes 3/4" - 1/2" adaptors supplied with mortar/tile guard min-max wall mount 75-100mm optimum installation depth 87mm minimum operating pressure 0.2 bar LP (shower) 1.0 bar MP (bath)

#### **FINISH:** Chrome

FLOW REGULATOR:

**MINIMUM OPERATING PRESSURE:** 0.2 bar LP (shower) 1.0 bar MP (bath)

tel: 01934 744466 email: sales@vado.com www.vado.com