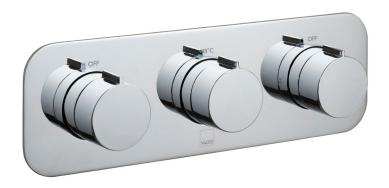

## SPECIFICATION SHEET

**COLLECTION: ALTITUDE** 

PRODUCT CODE: TAB-128/2-H-ALT-C/P

### **DESCRIPTION:**

Tablet Altitude horizontal concealed 2 outlet 3 handle thermostatic shower valve with all-flow function wall mounted thermostatic cartridge V-001C-PLA 2 x flow cartridge TAB-002A-3/4 2 x 3/4" female inlets 2 x 3/4" female outlets includes 3/4" - 1/2" adaptors supplied with mortar/tile guard min-max wall mount 75-100mm optimum installation depth 87mm minimum operating pressure 0.2 bar LP (shower) / 1.0 bar MP (bath)

### FINISH:

Chrome