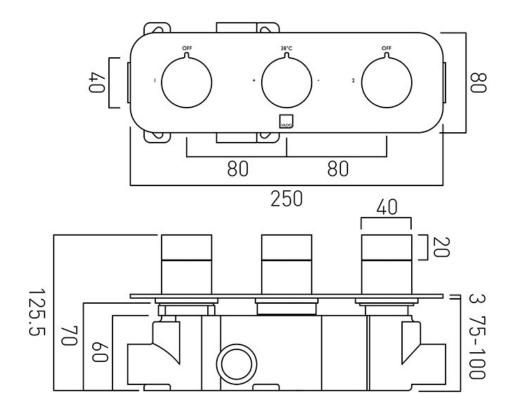

# TECHNICAL DRAWING

**COLLECTION:** ALTITUDE

PRODUCT CODE: TAB-128/2-H-ALT-C/P

tel: 01934 744466 email: sales@vado.com www.vado.com

### **DESCRIPTION:**

Tablet Altitude horizontal concealed 2 outlet 3 handle thermostatic shower valve with all-flow function wall mounted thermostatic cartridge V-001C-PLA 2 x flow cartridge TAB-002A-3/4 2 x 3/4" female inlets 2 x 3/4" female outlets includes 3/4" - 1/2" adaptors supplied with mortar/tile guard min-max wall mount 75-100mm optimum installation depth 87mm minimum operating pressure 0.2 bar LP (shower) / 1.0 bar MP (bath)