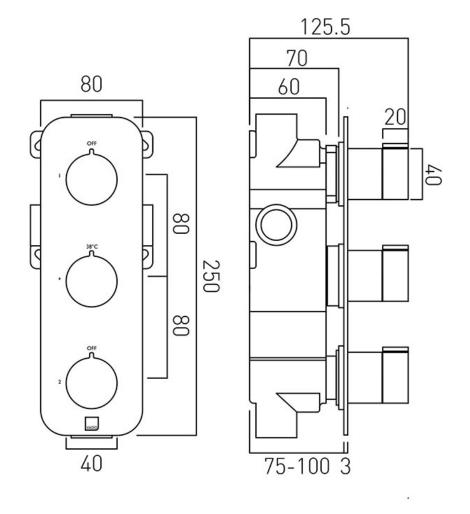

# TECHNICAL DRAWING

**COLLECTION: ALTITUDE** 

PRODUCT CODE: TAB-128/2-ALT-C/P

tel: 01934 744466 email: sales@vado.com www.vado.com

## **DESCRIPTION:**

Tablet Altitude vertical concealed 2 outlet 3 handle thermostatic shower valve with all-flow function wall mounted

wall mounted
thermostatic cartridge V-001C-PLA
2 x flow cartridge TAB-002A-3/4
2 x 3/4" female inlets
2 x 3/4" female outlets
includes 3/4" - 1/2" adaptors
supplied with mortar/tile guard
min-max wall mount 75-100mm
optimum installation depth 87mm
minimum operating pressure 0.2 bar LP (shower) / 1.0
bar MP (bath)