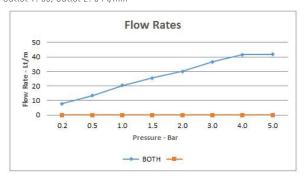

### FLOW RATE AT 3.0 BAR FLOW PRESSURE:

Outlet 1: 35, Outlet 2: 34 L/min

tel: 01934 744466 email: sales@vado.com www.vado.com

where inspiration flows

taps | showering | accessories