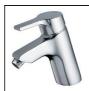

## **ILLUSTRATED**

**T5090** Tempo back to wall bidet, 1 taphole.

**B8064** Active single lever one hole bidet mixer with pop-up waste.

## **ILLUSTRATED PRODUCT DETAILS**

Weights

**T5090** 21.00 KG **B8064** 2.42 KG

**Materials** 

T5090 Vitreous ChinaB8064 Chrome Plated Brass

**Finishes** 

**T5090** White (01)

B8064 Chrome (AA)

Flow rates

**B8064** 4.5 Litres per minute @ 3

bar pressure

Designer

Robin Levien, RDI