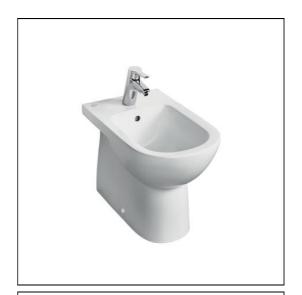

# Tempo Back To Wall Bidet 1 Taphole

## **ILLUSTRATED**

**T5090** Tempo back to wall bidet, 1 taphole.

**B8064** Active single lever one hole bidet mixer with pop-up waste.