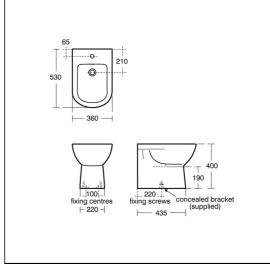

# Tempo Back To Wall Bidet 1 Taphole

## **ILLUSTRATED PRODUCT DETAILS**

Weights

**T5090** 21.00 KG **B8064** 2.42 KG

**Materials** 

T5090 Vitreous ChinaB8064 Chrome Plated Brass

**Finishes** 

**T5090** White (01)

B8064 Chrome (AA)

### **Standards**

Vitreous china to BS 3402. Bidet to BS EN 36

### **Special Notes**

Bidet screwed to floor. Joint to wall sealed with

water proof sealant (not supplied). Consideration should be given to safe hot water delivery and the use of an appropriate temperature reduction device see A5900AA or Part G for guidance.