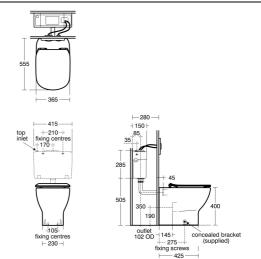

## ILLUSTRATED PRODUCT DETAILS

Designer

Robin Levien, RDI

#### **Special Notes**

WC pan screwed to floor using concealed brackets (supplied). Joint to wall sealed with waterproof sealant (not supplied).Can be used with the Tempo WC furniture unit.