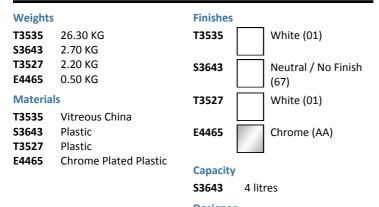

# Tesi Back to Wall WC Suite

## ILLUSTRATED

| T3535 | Tesi back to wall wc pan with horizontal outlet                                                                                                  |
|-------|--------------------------------------------------------------------------------------------------------------------------------------------------|
| S3643 | Conceala 2 cistern 4.5/3 or 4/2.6 litre dual flush valve side supply and internal overflow, alternative height plastic flushbends, no flushplate |
| T3527 | Tesi slim toilet seat and cover, slow close                                                                                                      |
| E4465 | Karisma flush plate dual flush, branded for Conceala 2 cisterns, chrome                                                                          |
|       |                                                                                                                                                  |