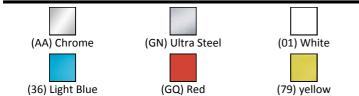

et and internal overflow, alternative height plastic flushbends |
|-------|----------------------------------------------------------------------------------------------------------------------|
| T3528 | Tesi slim toilet seat and cover, standard close                                                                      |
| T3529 | Tesi wrap style toilet seat and cover, slow close                                                                    |
| Т3530 | Tesi wrap style toilet seat and cover, standard close                                                                |
|       |                                                                                                                      |

## ILLUSTRATED PRODUCT DETAILS



Designer

Robin Levien, RDI

#### **FINISH OPTIONS**



#### Standards

Vitreous china to BS3402. WC pan to BS EN 997 and BS EN 33

#### **Special Notes**

WC pan screwed to floor using concealed brackets (supplied). Joint to wall sealed with waterproof sealant (not supplied).Can be used with the Tempo WC furniture unit.







#### **FEATURES**