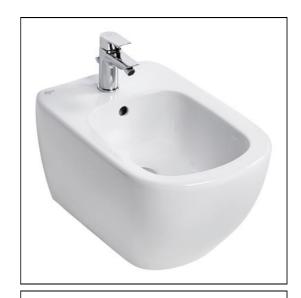

# Tesi Wall Mounted Bidet

# **ILLUSTRATED**

T3504 Tesi wall mounted bidet, 1 taphole with hidden fixations

**E0060** Support frame with bolts for wall hung WC pans

A6589 Tesi single lever bidet mixer with pop-up waste and 5lpm

eco flow regulator