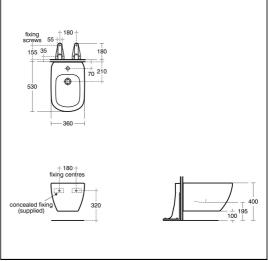

### **Special Notes**

E0060 support brackets secured to floor within the duct, bidet fixed to support brackets with hidden fixations supplied. Joints sealed with waterproof sealant (not supplied). Consideration should be given to safe water delivery and the use of an appropriate temperature reduction device se A5900AA or Part g for guidance.