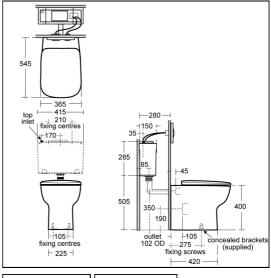

### **Special Notes**

WC screwed to floor. Joint sealed with waterproof sealant (not supplied). Can be used with Tempo, Concept Space & Concept Air furniture WC units. The bowl should not be installed with a lever activated cistern fitted with a siphon.