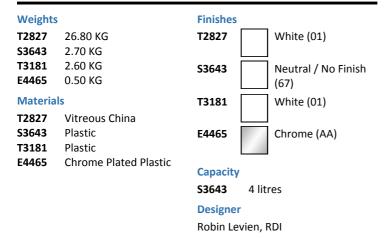

# Studio Echo Back to Wall WC Suite

# ILLUSTRATED

Studio Echo back to wall wc pan with horizontal outlet
Conceala 2 cistern 4.5/3 or 4/2.6 litre dual flush valve side supply and internal overflow, alternative height plastic

flushbends, no flushplate

T3181 Studio Echo toilet seat and cover, slow close

**E4465** Karisma flush plate dual flush, branded for Conceala 2

cisterns, chrome

#### **OPTIONS**

T3182 Studio Echo toilet seat and cover

#### **Standards**

Vitreous china to BS3402. WC pan to BS EN 997 and BS EN 35