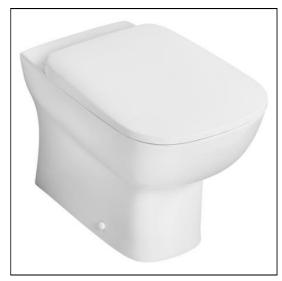

# ILLUSTRATED

Studio Echo back to wall wc pan with horizontal outlet
Conceala 2 cistern 4.5/3 or 4/2.6 litre dual flush valve side supply and internal overflow, alternative height plastic

flushbends, no flushplate

T3181 Studio Echo toilet seat and cover, slow close

**E4465** Karisma flush plate dual flush, branded for Conceala 2

cisterns, chrome