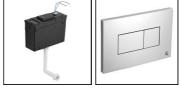

# ILLUSTRATED

Studio Echo back to wall wc pan with horizontal outlet
Conceala 2 cistern 4.5/3 or 4/2.6 litre dual flush valve side supply and internal overflow, alternative height plastic

flushbends, no flushplate

T3181 Studio Echo toilet seat and cover, slow close

**E4465** Karisma flush plate dual flush, branded for Conceala 2

cisterns, chrome