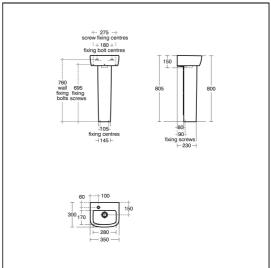

## **ILLUSTRATED PRODUCT DETAILS**

| Sizes                              |                                           | Finishes           |                             |
|------------------------------------|-------------------------------------------|--------------------|-----------------------------|
| T0595                              | w:350 x d:300                             | T0595              | White (01)                  |
| Weights<br>T0595<br>T4272<br>B8062 | 6.50 KG<br>10.80 KG<br>2.42 KG            | T4272 [<br>B8062 [ | White (01)  Chrome (AA)     |
| S8910<br>Materials<br>T0595        | 0.20 KG  Vitreous China                   | S8910 [            | Neutral / No Finish<br>(67) |
| T4272<br>B8062<br>S8910            | Fine Fireclay Chrome Plated Brass Plastic | Capacity<br>T0595  | 2 litres                    |
|                                    |                                           | Flow rate<br>B8062 | 5 Litres per minute @ 3     |
|                                    |                                           | 55552              | bar pressure                |
|                                    |                                           | Designer           |                             |
| Robin Levien, RDI                  |                                           | rien, RDI          |                             |

## **Special Notes**

40cm handrinse basin wall mounted using T0157 Wall fixing set with semi pedestal fixed to wall with brackets supplied or full handrinse pedestal mounted using 2 screws through back of basin (not supplied)