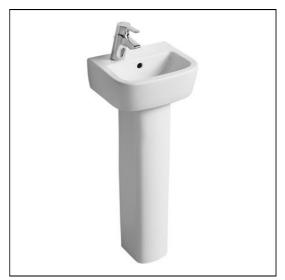

## Tempo 35cm Handrinse Washbasin, LH Taphole

## **ILLUSTRATED**

**T0595** Tempo 35cm handrinse washbasin, left hand taphole

**T4272** Tempo handrinse washbasin pedestal

**B8062** Active single lever one hole basin mixer with pop-up

waste.

**S8910** Trap 1¼" plastic bottle, 75mm seal, multi-purpose outlet

# Tempo 35cm Handrinse Washbasin, LH Taphole