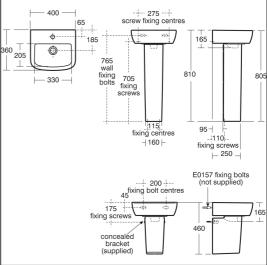

## **ILLUSTRATED PRODUCT DETAILS**

| Sizes                              |                                | Finishes       |                                      |
|------------------------------------|--------------------------------|----------------|--------------------------------------|
| T0593                              | w:400 x d:360                  | T0593          | White (01)                           |
| Weights<br>T0593<br>T4272<br>B8062 | 8.30 KG<br>10.80 KG<br>2.42 KG | T4272<br>B8062 | White (01) Chrome (AA)               |
| Materials                          |                                |                |                                      |
| T0593                              | Vitreous China                 | Capacity       |                                      |
| T4272                              | Fine Fireclay                  | T0593          | 3 litres                             |
| B8062                              | Chrome Plated Brass            | Flow rate      | S                                    |
|                                    |                                | B8062          | 5 Litres per minute @ 3 bar pressure |
|                                    |                                | Designer       |                                      |

#### **Special Notes**

40cm handrinse basin wall mounted using E0157 Wall fixing set with semi pedestal fixed to wall with brackets supplied or full handrinse pedestal mounted using 2 screws through back of basin (not supplied)