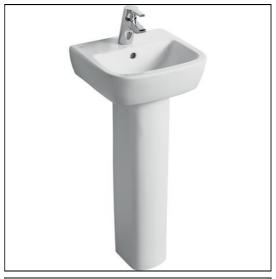

## **ILLUSTRATED**

**T0593** Tempo 40cm handrinse washbasin, one taphole

**T4272** Tempo handrinse washbasin pedestal

**B8062** Active single lever one hole basin mixer with pop-up

waste.