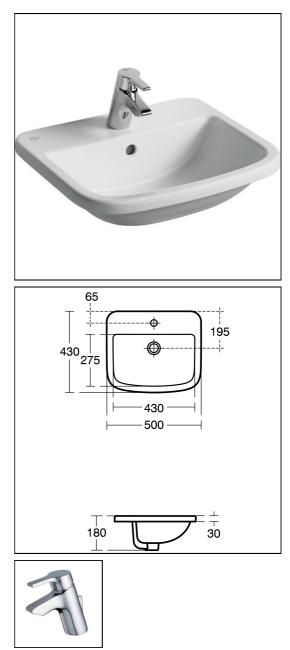

## ILLUSTRATED

**T0592**Tempo 50cm countertop washbasin, one taphole**B8062**Active single lever one hole basin mixer with pop-up<br/>waste.

## ILLUSTRATED PRODUCT DETAILS

| Sizes     |               |  |
|-----------|---------------|--|
| T0592     | w:500 x d:430 |  |
| Weights   |               |  |
| T0592     | 8.00 KG       |  |
| B8062     | 2.42 KG       |  |
| Materials |               |  |
| TOFOO     | Fine Fireday  |  |

**T0592**Fine Fireclay**B8062**Chrome Plated Brass

 Finishes

 T0592
 White (01)

 B8062
 Chrome (AA)

 Capacity
 5 litres