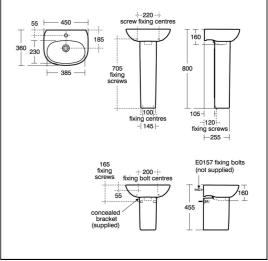

## **ILLUSTRATED PRODUCT DETAILS**

| Sizes     |                     | Finishes                      |
|-----------|---------------------|-------------------------------|
| T0313     | w:450 x d:360       | <b>T0313</b> White (01)       |
| Weights   |                     | T3520 White (01)              |
| T0313     | 9.00 KG             | <b>T3520</b> White (01)       |
| T3520     | 6.10 KG             | FOATS Nowton / No Sinish      |
| E0157     | 0.16 KG             | E0157   Neutral / No Finish   |
| A6588     | 1.30 KG             | (67)                          |
| S8803     | 1.00 KG             | A6588 Chrome (AA)             |
| S8910     | 0.20 KG             |                               |
| Materials |                     | S8803 Chrome (AA)             |
| T0313     | Fine Fireclay       |                               |
| T3520     | Fine Fireclay       | S8910 Neutral / No Finish     |
| E0157     | Metal               | <b></b> (67)                  |
| A6588     | Chrome Plated Metal | Capacity                      |
| S8803     | Chrome Plated Metal | <b>T0313</b> 2 litres         |
| S8910     | Plastic             |                               |
|           |                     | Flow rates                    |
|           |                     | A6588 5 Litres per minute @ 3 |
|           |                     | bar pressure                  |
|           |                     | Designer                      |
|           |                     | Robin Levien, RDI             |
|           |                     | ,                             |

#### Special Notes

Washbasin wall mounted using E0157 wall fixing set with semi-pedestal fixed to wall with brackets supplied or washbasin pedestal mounted using 2 screws through the back of the basin (not supplied)