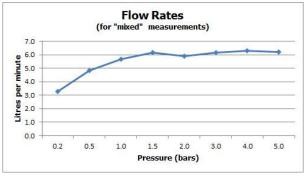

### **FLOW REGULATOR:**

flow regulator fitted as standard

#### **MINIMUM OPERATING PRESSURE:**

0.2 bar LP

#### FLOW RATE AT 3.0 BAR FLOW PRESSURE:

6 l/min

tel: 01934 744466 email: sales@vado.com www.vado.com

taps | showering | accessories