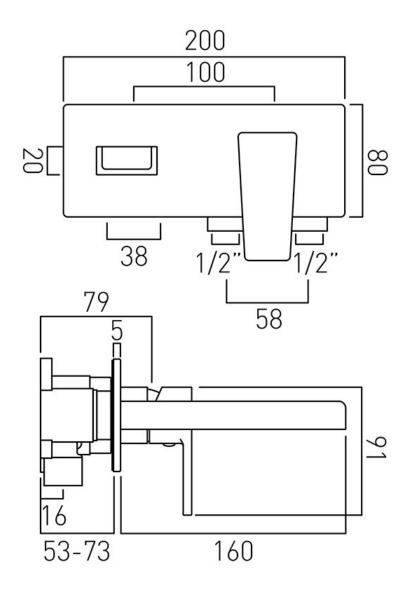

# TECHNICAL DRAWING

**COLLECTION: SYNERGIE** 

PRODUCT CODE: SYN-109S/A-C/P

tel: 01934 744466 email: sales@vado.com www.vado.com