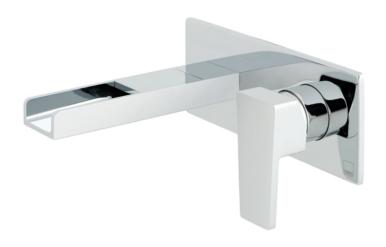

#### **DESCRIPTION:**

2 hole basin mixer single lever wall mounted with water flow aerator ceramic cartridge CAR-K35B 2 x 1/2" inlets min-max wall mount 53-73mm minimum operating pressure 0.2 bar LP

#### FINISH:

Chrome